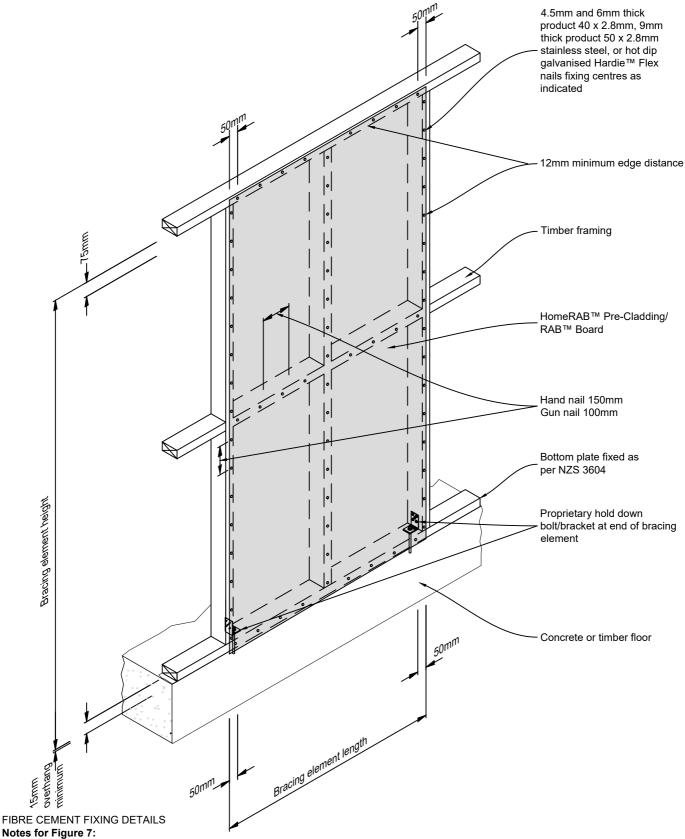

- Concrete floor bottom plate fixing:- Ramset bracing anchor kit Concrete or GIB Handibrac® with 15kN anchor at each end of bracing element
- Timber floor bottom plate fixing:- Ramset bracing anchor kit Wood or GIB Handibrac® with a 12x150mm galvanised coach screw at each end of bracing element

| Product                                                                | System Number | Minimum Length |
|------------------------------------------------------------------------|---------------|----------------|
| HomeRAB™ Pre-Cladding                                                  | HP            | 1200mm         |
| HomeRAB™ Pre-Cladding with 10mm GIB <sup>®</sup> Standard plasterboard | HPg           | 1200mm         |
| RAB™ Board                                                             | JHD           | 1200mm         |